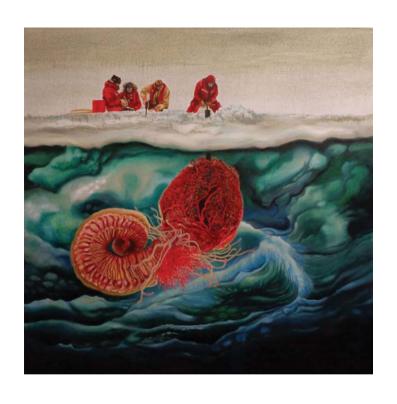

*In Strange Waters*Anne Taylor

## *In Strange Waters*Anne Taylor

Opening Friday, 5th December 6.00pm – 9.00pm

Exhibition Dates

2nd December ~ 13th December 2014

This series of paintings and drawings explores the intersection of human endeavour with the marine environment, depicting human techno-embodiment as a strange echo of the alien ecologies of the ocean.

front image: Testing the Consequences 2013, oil on canvas, 101 x 101cm

## Woolloongabba Art Gallery (Upstairs)

613 Stanley Street Woolloongabba Q 4102 ~ Tuesday to Saturday 9am – 5pm Enquiries (07) 3891 5551 ~ email@wag.com.au ~ www.wag.com.au