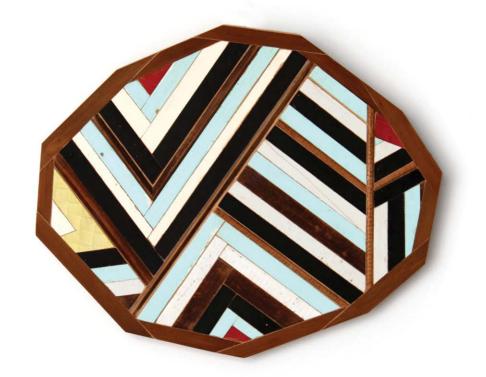

Image: James Watts, Facet of the Heart #4 2013, Recycled timber and laminate, 36 x 28 x 2 cm