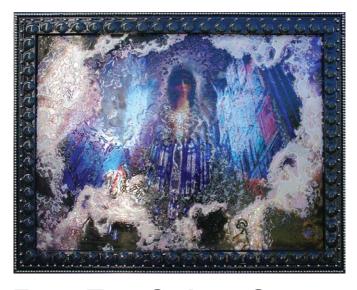

## Form Two Orderly Queues

Barry Tate & Glenn Morgan

Opening
Friday night
3rd July 6pm - 9pm

Exhibition Dates

30th June ~ 25th July 2015

Tate and Morgan's work could be described as dynamic, vibrant, humorous, challenging, thought provoking, energetic.. definitely not safe. With wide and varied technique Glenn has been described as an artist who can frighten a laugh out of you with hard hitting social commentary while Barry's work has a religious element but has been described as more casino than cathedral. An overall description of the pairs work could be no fear and more about trying to take the viewer somewhere rather than making wall candy.

top front: © Barry Tate 2015 bottom front & back: © Glenn Morgan 2015

Woolloongabba Art Gallery
613 Stanley Street, Woolloongabba Qld 4102
Enquiries (07) 3891 5551 ~ email@wag.com.au ~ www.wag.com.au