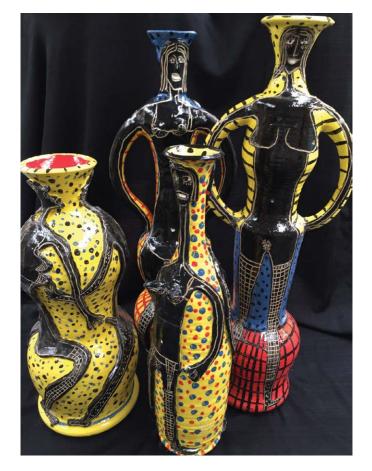

## Form Two Orderly Queues

Barry Tate & Glenn Morgan

Opening
Friday night
3rd July 6pm - 9pm

Exhibition Dates

30th June ~ 25th July 2015

Tate and Morgan's work could be described as dynamic, vibrant, humorous, challenging, thought provoking, energetic.. definitely not safe. With wide and varied technique Glenn has been described as an artist who can frighten a laugh out of you with hard hitting social commentary while Barry's work has a religious element but has been described as more casino than cathedral. An overall description of the pairs work could be no fear and more about trying to take the viewer somewhere rather than making wall candy.

top front: © Barry Tate 2015 bottom front & back: © Glenn Morgan 2015

Woolloongabba Art Gallery
613 Stanley Street, Woolloongabba Qld 4102
Enquiries (07) 3891 5551 ~ email@wag.com.au ~ www.wag.com.au