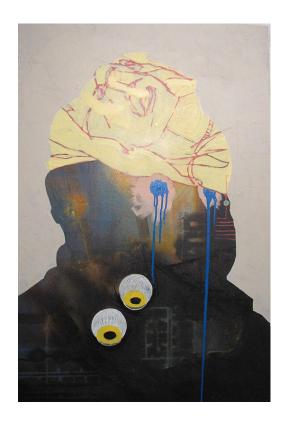

910mm x 610mm

**HEAR NO EVIL**Colour Print on Paper.

1270mm x 990mm (framed)

\$800

**EXTINGUISHER FLOWER**Stainless Steel Tube, Engineering
Parts, Fire Extinguisher, Metal Swarf.

1130mm x 280mm

I LIED
Oil and Acrylic Paint on Canvas.