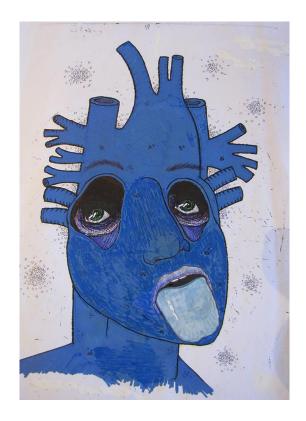

910mm x 610mm

**HEAR NO EVIL**Colour Print on Paper.

1270mm x 990mm (framed)

\$800

**EXTINGUISHER FLOWER**Stainless Steel Tube, Engineering
Parts, Fire Extinguisher, Metal Swarf.

1130mm x 280mm

I LIED
Oil and Acrylic Paint on Canvas.

800mm x 800mm

\$450