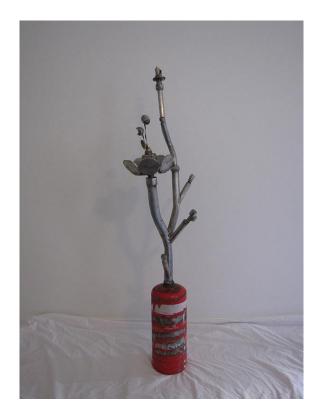

910mm x 610mm

**HEAR NO EVIL**Colour Print on Paper.

1270mm x 990mm (framed)

\$800

**EXTINGUISHER FLOWER**Stainless Steel Tube, Engineering
Parts, Fire Extinguisher, Metal Swarf.

1130mm x 280mm

I LIED
Oil and Acrylic Paint on Canvas.