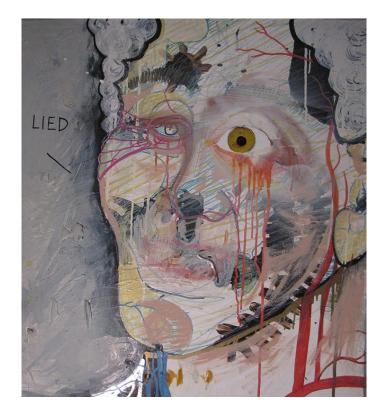

910mm x 610mm

**HEAR NO EVIL**Colour Print on Paper.

1270mm x 990mm (framed)

\$800

**EXTINGUISHER FLOWER**Stainless Steel Tube, Engineering
Parts, Fire Extinguisher, Metal Swarf.

1130mm x 280mm

I LIED
Oil and Acrylic Paint on Canvas.

800mm x 800mm

\$450