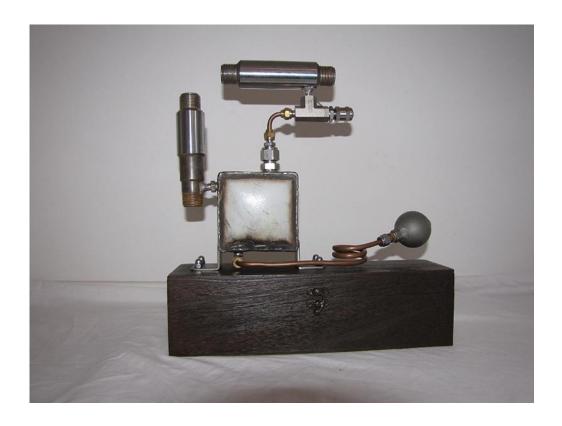

## **LYMPHATIC**

Timber, Steel, Copper Wire, Zip-Ties, Drumsticks, Bamboo Skewers, Chop-sticks, Oil Paint, Human Hair.

400mm x 400mm

**SEE NO EVIL**Colour Print on Paper.

1270mm x 990mm (framed)

\$800

**BLADDER**Stainless Steel, Brass, Timber Box.

380mm x 360mm