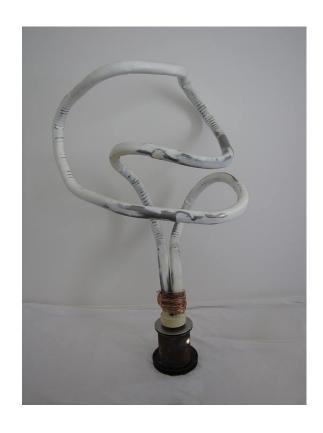

## WALKING AROUND MY INSIDES

Acrylic on Canvas

900mm x 900mm (framed)

**COLON LIGHTBULB**Stainless Steel Tube, Engineering parts,
Copper Wire, Oil Paint.

1160mm x 700mm

\$500

**EYE POPPING AHMIN**Oil and Acrylic Paint on Canvas.