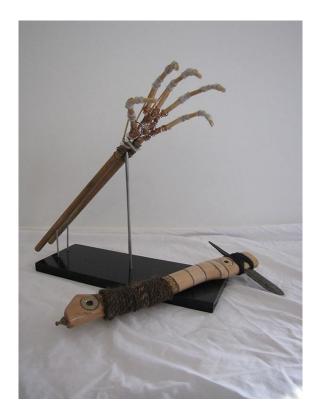

## **LYMPHATIC**

Timber, Steel, Copper Wire, Zip-Ties, Drumsticks, Bamboo Skewers, Chop-sticks, Oil Paint, Human Hair.

400mm x 400mm

**SEE NO EVIL**Colour Print on Paper.

1270mm x 990mm (framed)

\$800

**BLADDER**Stainless Steel, Brass, Timber Box.