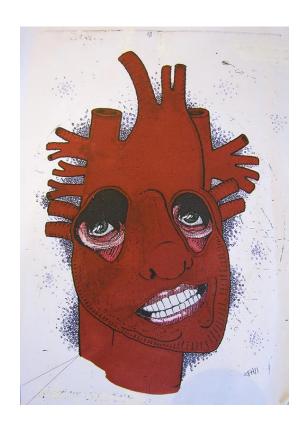

## WALKING AROUND MY INSIDES

Real Charmer

## WALKING AROUND MY INSIDES

Acrylic on Canvas

900mm x 900mm (framed)



**COLON LIGHTBULB**Stainless Steel Tube, Engineering parts,
Copper Wire, Oil Paint.

1160mm x 700mm

\$500



**EYE POPPING AHMIN**Oil and Acrylic Paint on Canvas.

910mm x 610mm



**HEAR NO EVIL**Colour Print on Paper.

1270mm x 990mm (framed)

\$800



**EXTINGUISHER FLOWER**Stainless Steel Tube, Engineering
Parts, Fire Extinguisher, Metal Swarf.

1130mm x 280mm



I LIED
Oil and Acrylic Paint on Canvas.

800mm x 800mm

\$450



## **LYMPHATIC**

Timber, Steel, Copper Wire, Zip-Ties, Drumsticks, Bamboo Skewers, Chop-sticks, Oil Paint, Human Hair.

400mm x 400mm



**SEE NO EVIL**Colour Print on Paper.

1270mm x 990mm (framed)

\$800



**BLADDER**Stainless Steel, Brass, Timber Box.

380mm x 360mm