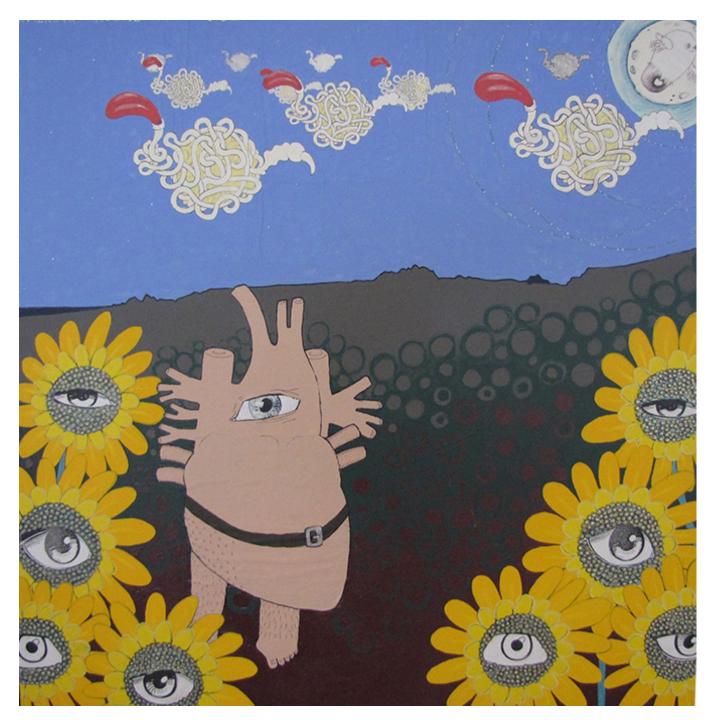

## WALKING AROUND MY INSIDES

Real Charmer

## WALKING AROUND MY INSIDES

Acrylic on Canvas

900mm x 900mm (framed)

**COLON LIGHTBULB**Stainless Steel Tube, Engineering parts,
Copper Wire, Oil Paint.

1160mm x 700mm

\$500

**EYE POPPING AHMIN**Oil and Acrylic Paint on Canvas.