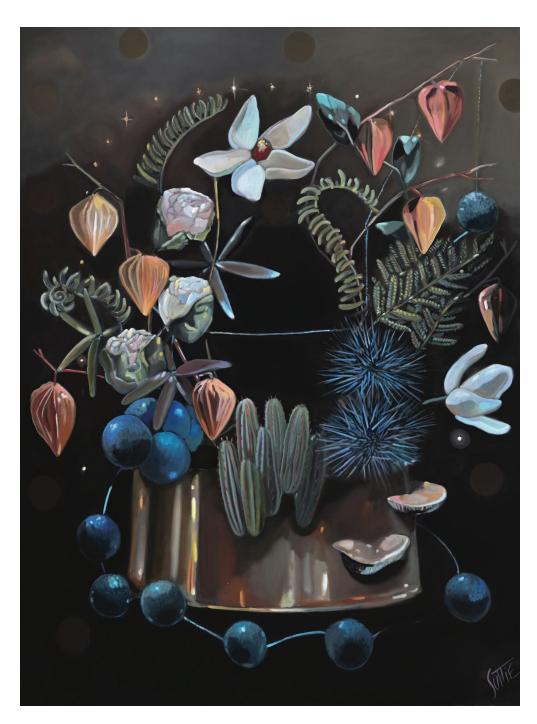

## WOOLLOONGABBA GALLERY BRISBANE

TANGLED
OIL ON CANVAS FRAMED
104cm x 165cm
\$4900

LIFE IN LAYERS
01L ON CANVAS FRAMED
102cm x 171cm
\$4990

UP AND DOWN OIL ON CANVAS 76cm x 91cm \$1230

LATER THAT NIGHT OIL ON CANVAS 61cm x 76cm \$890