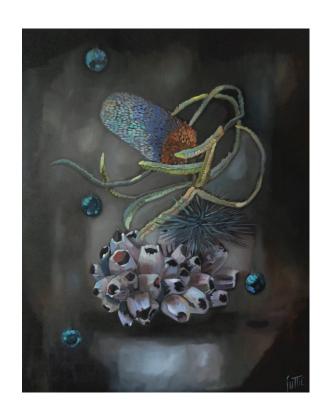

PURPLE IRIS OIL ON CANVAS 61cm x 76cm \$890

BANKSIA & BARNACLE
OIL ON CANVAS
61cm x 76cm
\$890

CRAB SHELL
0IL ON CANVAS FRAMED
63.5cm x 33cm
\$690

HUMMINGBIRD IN DOME OIL ON CANVAS FRAMED 61cm x 76cm \$690