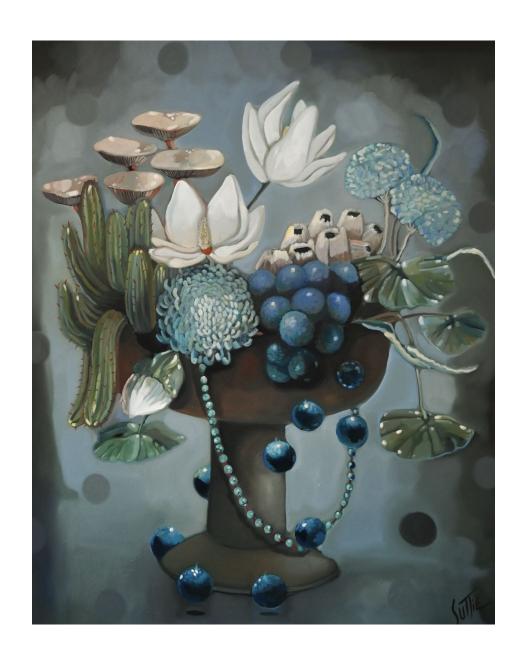

SHELL & BRUSH
OIL ON CANVAS FRAMED
63.5cm x 33cm
\$690

INFINITY
OIL ON CANVAS
91cm x 122cm
\$1790

FLOW OIL ON CANVAS 61cm x 61cm \$790

FULL MOON OIL ON CANVAS 76CM X 91CM \$1330

SHRINE IN ORANGE OIL ON TIMBER 31cm x 41cm \$590