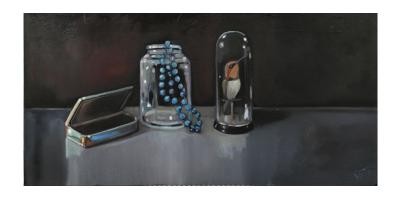

PURPLE IRIS OIL ON CANVAS 61cm x 76cm \$890

BANKSIA & BARNACLE
OIL ON CANVAS
61cm x 76cm
\$890

CRAB SHELL
0IL ON CANVAS FRAMED
63.5cm x 33cm
\$690

HUMMINGBIRD IN DOME OIL ON CANVAS FRAMED 61cm x 76cm \$690