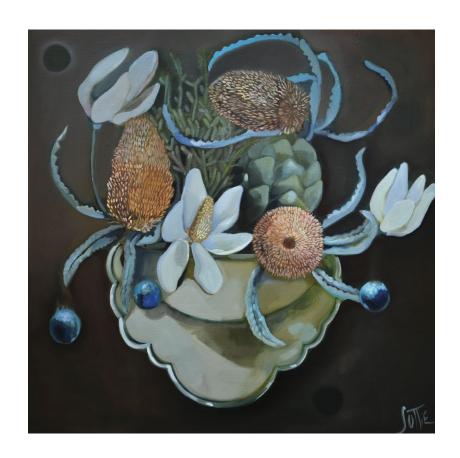

PURPLE IRIS OIL ON CANVAS 61cm x 76cm \$890

BANKSIA & BARNACLE
OIL ON CANVAS
61cm x 76cm
\$890

CRAB SHELL
0IL ON CANVAS FRAMED
63.5cm x 33cm
\$690

HUMMINGBIRD IN DOME OIL ON CANVAS FRAMED 61cm x 76cm \$690