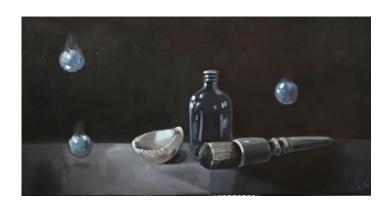

SHELL & BRUSH
OIL ON CANVAS FRAMED
63.5cm x 33cm
\$690

INFINITY
OIL ON CANVAS
91cm x 122cm
\$1790

FLOW OIL ON CANVAS 61cm x 61cm \$790

FULL MOON OIL ON CANVAS 76CM X 91CM \$1330

SHRINE IN ORANGE OIL ON TIMBER 31cm x 41cm \$590