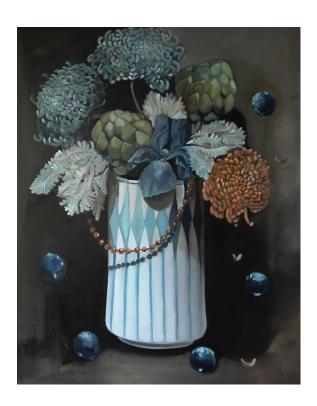

## WOOLLOONGABBA GALLERY BRISBANE

TANGLED
OIL ON CANVAS FRAMED
104cm x 165cm
\$4900

LIFE IN LAYERS
01L ON CANVAS FRAMED
102cm x 171cm
\$4990

UP AND DOWN OIL ON CANVAS 76cm x 91cm \$1230

LATER THAT NIGHT OIL ON CANVAS 61cm x 76cm \$890