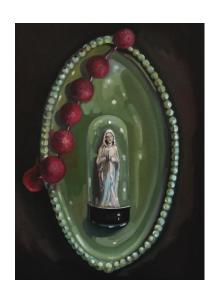

SHRINE IN GREEN
OIL ON TIMBER
31cm x 41cm
\$590

SAM SUTTIE
WWW.SAMSUTTIE.COM
SAMSUTTIE@HOTMAIL.COM
@SAMSUTTIEART