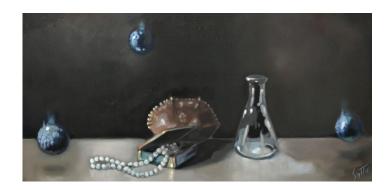

PURPLE IRIS OIL ON CANVAS 61cm x 76cm \$890

BANKSIA & BARNACLE
OIL ON CANVAS
61cm x 76cm
\$890

CRAB SHELL
0IL ON CANVAS FRAMED
63.5cm x 33cm
\$690

HUMMINGBIRD IN DOME OIL ON CANVAS FRAMED 61cm x 76cm \$690