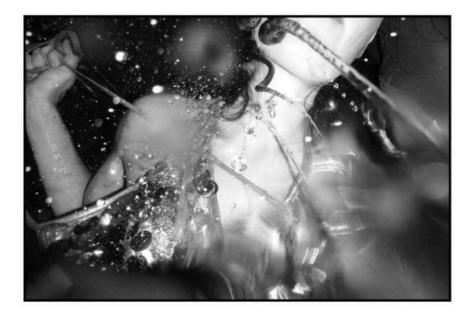

# GLEN O'MALLEY

Images abstracted from memories of disco madness and sculpture made from water and frozen in time, lovingly printed on paper, hand made from weeds growing on Japanese mountain tops, but photographed blindly with an automatic, point and shoot camera.