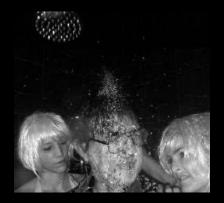

# GLEN O'MALLEY

Images abstracted from memories of disco madness and sculpture made from water and frozen in time, lovingly printed on paper, hand made from weeds growing on Japanese mountain tops, but photographed blindly with an automatic, point and shoot camera.