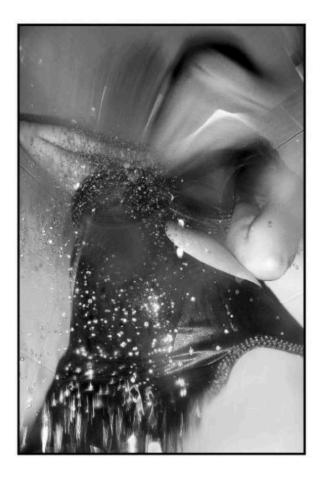

# GLEN O'MALLEY

Images abstracted from memories of disco madness and sculpture made from water and frozen in time, lovingly printed on paper, hand made from weeds growing on Japanese mountain tops, but photographed blindly with an automatic, point and shoot camera.