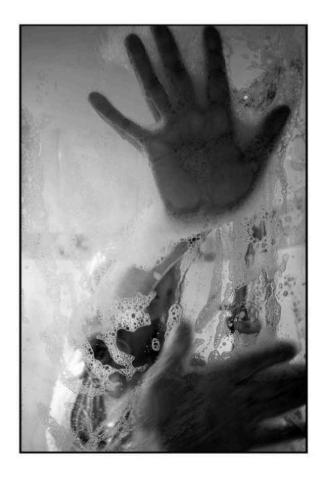

# GLEN O'MALLEY

Images abstracted from memories of disco madness and sculpture made from water and frozen in time, lovingly printed on paper, hand made from weeds growing on Japanese mountain tops, but photographed blindly with an automatic, point and shoot camera.