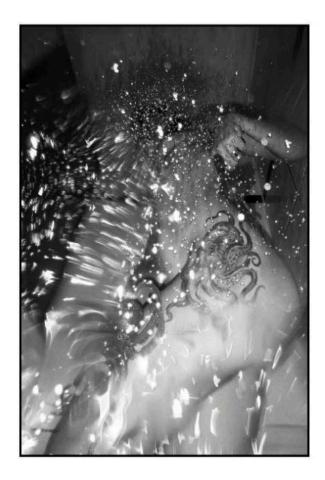

# GLEN O'MALLEY

Images abstracted from memories of disco madness and sculpture made from water and frozen in time, lovingly printed on paper, hand made from weeds growing on Japanese mountain tops, but photographed blindly with an automatic, point and shoot camera.