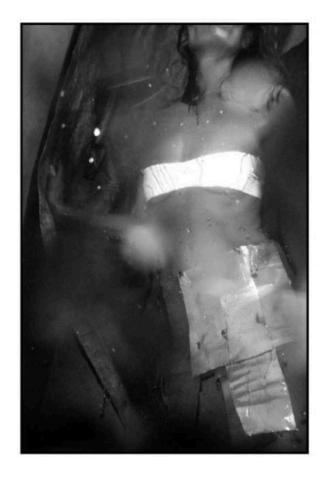

# GLEN O'MALLEY

Images abstracted from memories of disco madness and sculpture made from water and frozen in time, lovingly printed on paper, hand made from weeds growing on Japanese mountain tops, but photographed blindly with an automatic, point and shoot camera.