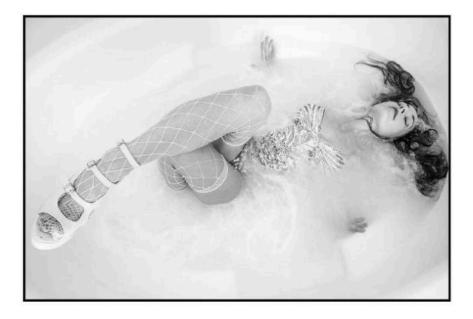

# GLEN O'MALLEY

Images abstracted from memories of disco madness and sculpture made from water and frozen in time, lovingly printed on paper, hand made from weeds growing on Japanese mountain tops, but photographed blindly with an automatic, point and shoot camera.